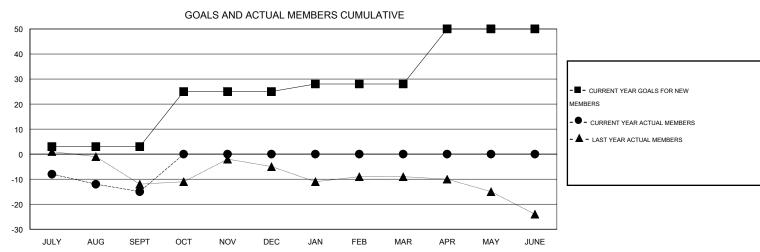

## MONTHLY MEMBERSHIP PROGRESS REPORT

District 38 N

Results as of: 9/30/2015

## LOCATION NEBRASKA

GMT CA 1

| Clubs                    |                  |                   |                  |                  | Members                  |                    |                                     |                    |                  |
|--------------------------|------------------|-------------------|------------------|------------------|--------------------------|--------------------|-------------------------------------|--------------------|------------------|
|                          | RESU             | LTS FOR 2015-2016 | i                |                  | RESULTS FOR 2015-2016    |                    |                                     |                    |                  |
| QUARTER                  | NEW CLUB<br>GOAL | NEW CLUBS         | DROPPED<br>CLUBS | NET<br>GAIN/LOSS | QUARTER                  | NEW MEMBER<br>GOAL | CHARTER AND<br>NEW MEMBERS<br>ADDED | DROPPED<br>MEMBERS | NET<br>GAIN/LOSS |
| JULY/AUG/SEPT            | 0                | 0                 | 0                | 0                | JULY/AUG/SEPT            | 3                  | 9                                   | 24                 | -15              |
| OCT/NOV/DEC  JAN/FEB/MAR | 0                | 0<br>0            | 0                | 0<br>0           | OCT/NOV/DEC  JAN/FEB/MAR | 22<br>3            | 0                                   | 0<br>0             | 0                |
| APR/MAY/JUNE             | 1                | 0                 | 0                | 0                | APR/MAY/JUNE             | 22                 | 0                                   | 0                  | 0                |